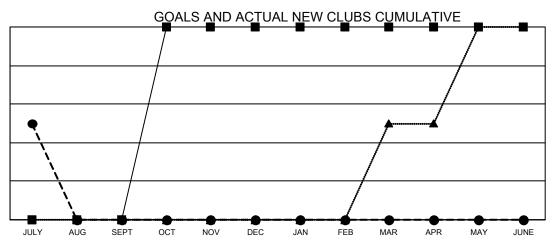

## GAT MONTHLY MEMBERSHIP PROGRESS REPORT

Multiple District 117

Results as of: 7/31/2021

**LOCATION: GREECE** 

- CURRENT YEAR GOALS FOR NEW CLUBS

- CURRENT YEAR ACTUAL NEW CLUBS

· ▲ - LAST YEAR ACTUAL NEW CLUBS