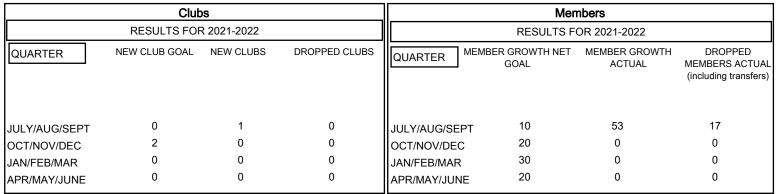

## GAT MONTHLY MEMBERSHIP PROGRESS REPORT

Multiple District 117

Results as of: 7/31/2021

**LOCATION: GREECE** 

- CURRENT YEAR GOALS FOR NEW CLUBS

- CURRENT YEAR ACTUAL NEW CLUBS

· ▲ - LAST YEAR ACTUAL NEW CLUBS