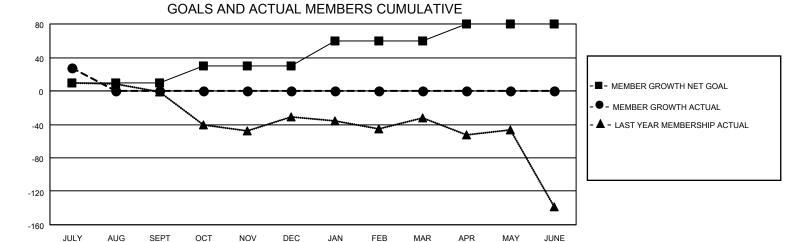

| DROPPED CLUBS: 0 |    | 7 CLUBS OF 91 ADDED 1 OR MORE<br>NEW MEMBERS | GENDER DISTRIBUTION                    |                |     |
|------------------|----|----------------------------------------------|----------------------------------------|----------------|-----|
|                  |    |                                              | MALE                                   | 860 (42.64%)   |     |
| DROPPED MEMBERS  |    |                                              | FEMALE                                 | 1,157 (57.36%) |     |
| DECEASED         | 1  | CLICK HERE FOR CUMULATIVE MEMBERSHIP DATA    | TOTAL FAMILY UNIT MEMBERS              |                | 351 |
| CLUB CANCELLED   | 0  |                                              | FAMILY MEMBERS PAYING HALF 189<br>DUES |                | 189 |
| OTHER            | 16 |                                              |                                        |                | 103 |
| TOTAL            | 17 |                                              |                                        |                |     |